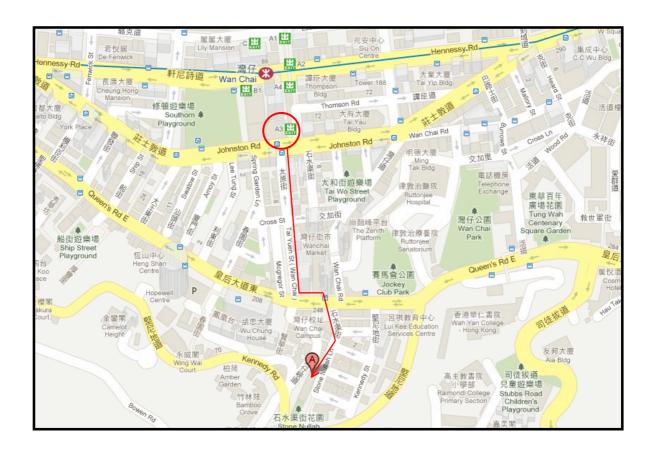

### St. James Settlement

Address: No. 85 Stone Nullah Lane, Wanchai, Hong Kong

### Transportations to the Settlement:

- Minibus no.28 from Causeway Bay to Baguio Bay (stop at Kennedy Road)
- Bus no. 6, 6A, 6X, 10, 15, 61, 64, 66, 90C, 109, 113 and 262 ( stop at Queen's Road East near Wanchai Market)
- Minibus no.24M from Admiralty to Mount Butler (stop at Queen's Road East near Wanchai Market)
- Tram stop at Johnston Road
- The Exit A3 of Wan Chai MTR station